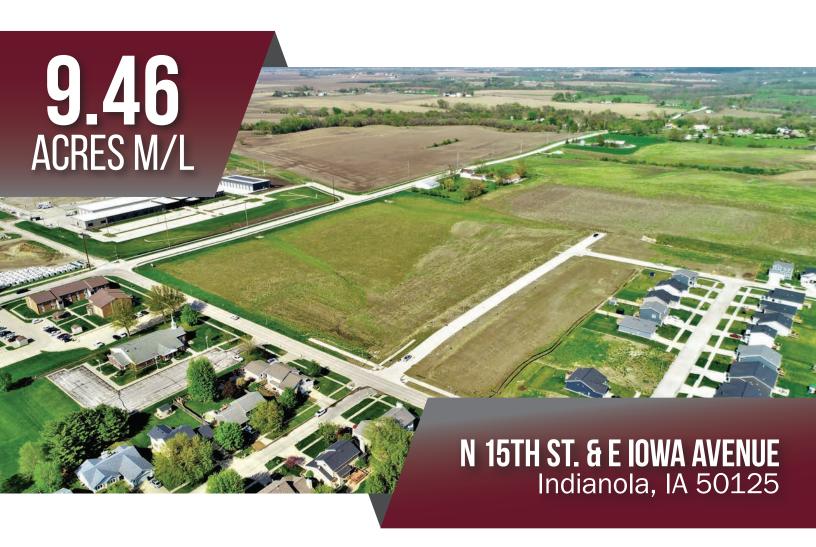

## PEOPLES INDIANOLADE LES EN LAND

Offering 9.46 acres m/l of development land located on the east side of Indianola. The property offers prime road frontage at the intersection of N 15th Street and E Iowa Avenue within the city limits of Indianola and less than a mile from Indianola schools. Water, Sewer, Natural Gas, and Electric are available at the street. Fiber internet is available through Indianola Municipal Utilities. The R-2 zoning accommodates single family, duplex, townhome, and rowhomes. Zoning district regulations and development concept attached. Preliminary townhome concept allows for 72 doors! The property includes approximately 7.96 tillable acres at a CSR2 of 89.6. The property is located in Section 20 of Township 76 North, Range 23 West in Warren County, lowa. Contact listing agent for more information!

# C Since And E IOWA AVE