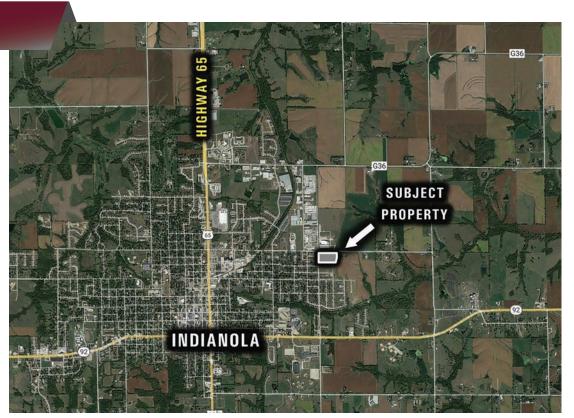

## PEOPLES INDIANOLADE LES EN LAND

Offering 9.46 acres m/l of development land located on the east side of Indianola. The property offers prime road frontage at the intersection of N 15th Street and E Iowa Avenue within the city limits of Indianola and less than a mile from Indianola schools. Water, Sewer, Natural Gas, and Electric are available at the street. Fiber internet is available through Indianola Municipal Utilities. The R-2 zoning accommodates single family, duplex, townhome, and rowhomes. Zoning district regulations and development concept attached. Preliminary townhome concept allows for 72 doors! The property includes approximately 7.96 tillable acres at a CSR2 of 89.6. The property is located in Section 20 of Township 76 North, Range 23 West in Warren County, lowa. Contact listing agent for more information!

#### DIRECTIONS

From HWY 92, head North on N 15th St. to E lowa Ave. Development is located on the right/east side of N 15th St. directly South of E lowa Ave. From HWY 65, head East on E lowa Ave., at the intersection of E lowa Ave./N 15th St., turn right/south onto N 15th St. Development is located on the left/east side of N 15th St.