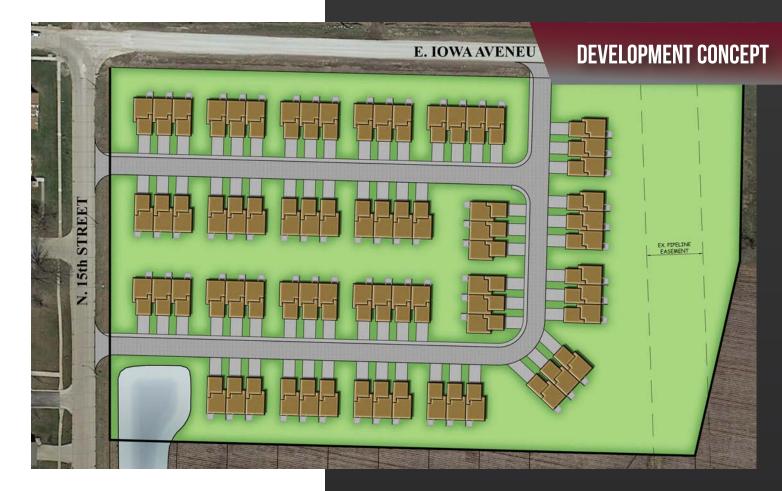

## PEOPLES INDIANOLADE LES EN LAND

Offering 9.46 acres m/l of development land located on the east side of Indianola. The property offers prime road frontage at the intersection of N 15th Street and E Iowa Avenue within the city limits of Indianola and less than a mile from Indianola schools. Water, Sewer, Natural Gas, and Electric are available at the street. Fiber internet is available through Indianola Municipal Utilities. The R-2 zoning accommodates single family, duplex, townhome, and rowhomes. Zoning district regulations and development concept attached. Preliminary townhome concept allows for 72 doors! The property includes approximately 7.96 tillable acres at a CSR2 of 89.6. The property is located in Section 20 of Township 76 North, Range 23 West in Warren County, lowa. Contact listing agent for more information!