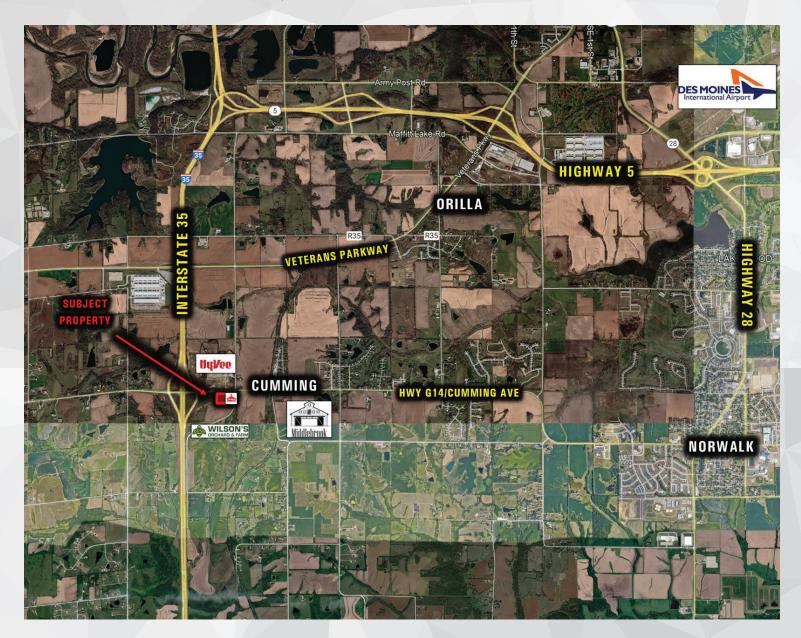

### PROPERTY DESCRIPTION

One acre of commercial land for sale just south of Highway G14/Cumming Ave. and east of Interstate 35 (27,600 vehicles per day) in Cumming, Iowa. Full access road constructed off Highway G14/Cumming Ave. with cross access easement for access off South 15th St. Interstate 35 access and visibility, directly located across from the new Hy-Vee Distribution Center. The property is zoned C-1 Highway Commercial. City water and sewer are available. Contact the Listing Agent for more details.

#### DIRECTIONS

Follow I-35 S to Co. Rd G14/Cumming Ave. Take exit 65 for Cumming Ave. and head east toward Norwalk. The property is located on the south side of Highway G14/ Cumming Ave directly across from the Hy-Vee Distribution Center.