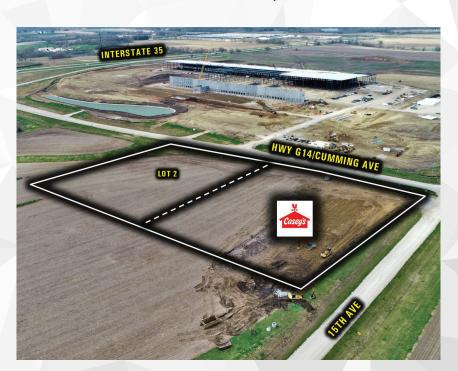

### PROPERTY DESCRIPTION

One acre of commercial land for sale just south of Highway G14/Cumming Ave. and east of Interstate 35 (27,600 vehicles per day) in Cumming, Iowa. Full access road constructed off Highway G14/Cumming Ave. with cross access easement for access off South 15th St. Interstate 35 access and visibility, directly located across from the new Hy-Vee Distribution Center. The property is zoned C-1 Highway Commercial. City water and sewer are available. Contact the Listing Agent for more details.

## **IMPROVEMENTS**

- Full access road constructed off Highway G14/Cumming Ave. with cross access easement for access off South 15th St.
- City water and sewer available.

INTEGRATED LAND SOLUTIONS