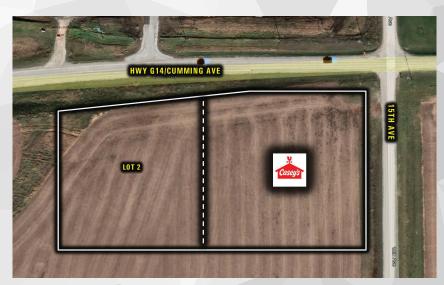

### PROPERTY DESCRIPTION

One acre of commercial land for sale just south of Highway G14/Cumming Ave. and east of Interstate 35 (27,600 vehicles per day) in Cumming, Iowa. Full access road constructed off Highway G14/Cumming Ave. with cross access easement for access off South 15th St. Interstate 35 access and visibility, directly located across from the new Hy-Vee Distribution Center. The property is zoned C-1 Highway Commercial. City water and sewer are available. Contact the Listing Agent for more details.

## **IMPROVEMENTS**

- Full access road constructed off Highway G14/Cumming Ave. with cross access easement for access off South 15th St.
- City water and sewer available.

INTEGRATED LAND SOLUTIONS