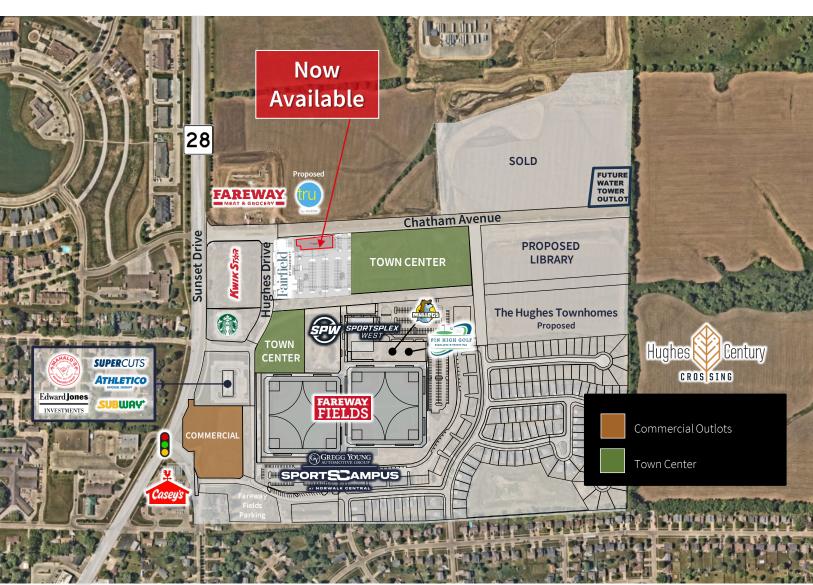

# Hughes Century Crossing at Norwalk Central

#### **Norwalk Trade Area**

#### **About Hughes Century Crossing**

Proposed retail, office, medical and/or commercial use adjacent to the brandnew Gregg Young Auto Sports Complex at Norwalk Central.

The sports complex includes 20 acres of turf fields and an indoor recreation center with basketball courts. The development will also become the new home of Norwalk Parks and Recreation.