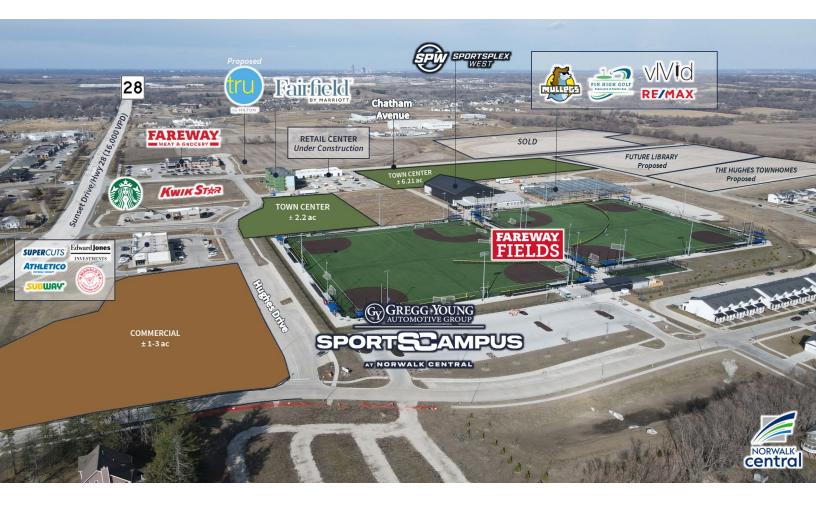

#### **About Hughes Century Crossing**

Proposed retail, office, medical and/or commercial use adjacent to the brandnew Gregg Young Auto Sports Complex at Norwalk Central.

The sports complex includes 20 acres of turf fields and an indoor recreation center with basketball courts. The development will also become the new home of Norwalk Parks and Recreation.

# Site plan

<sup>\*</sup>Conceptual building site plan, rendering subject to change.

# Hughes Century Crossing at Norwalk Central