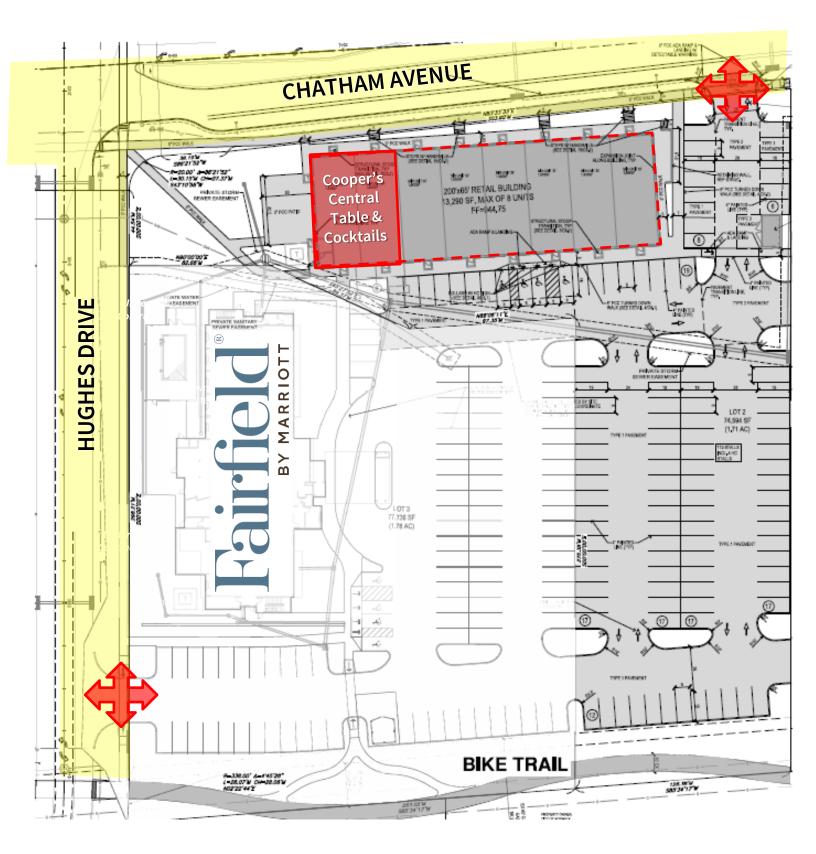

# Site plan

<sup>\*</sup>Conceptual building site plan, rendering subject to change.