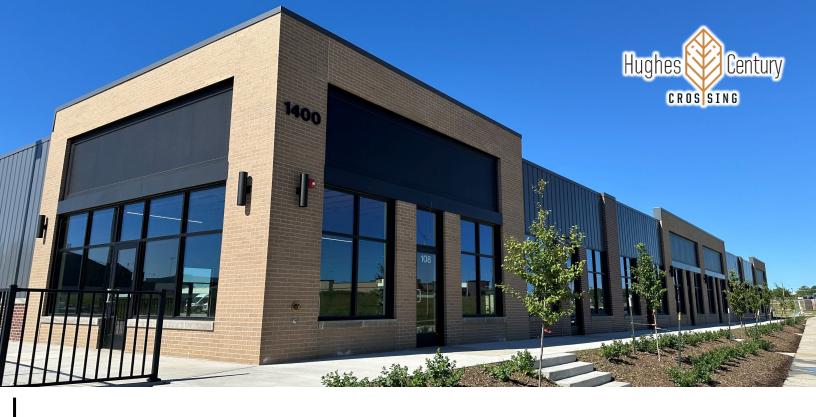

# For Lease 1400 Chatham Ave. | Norwalk, Iowa 50211

### Up to ± 10,265 RSF Commercial Space Available in Hughes Century Crossing

### **Property** details

1,568 – 10,265 RSF (can be subdivided) **Availability:** 

\$27.50 - \$29.50 Lease rate:

**Total building size:** 13,290 RSF

**Property** 

Quick access to I-35 via Hwy 5 extension with easy Location:

access to Downtown Des Moines, located in a fast-growing retail corridor within Hughes

Century Crossing

information:

Multi-tenant building suitable for office or retail

Located adjacent to multiple single-family and multi-family housing developments, & retail,

commercial, and hospitality