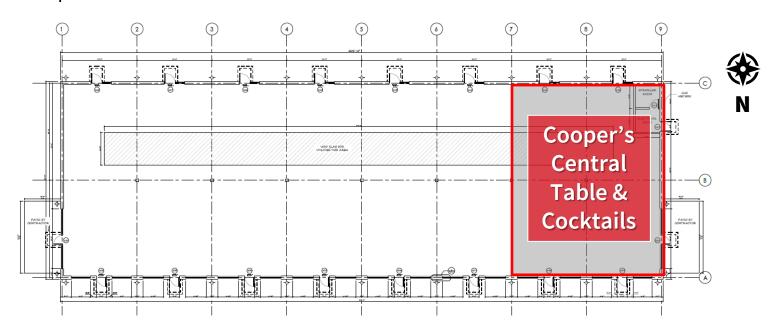

ormation:

Multi-tenant building suitable for office or retail

Located adjacent to multiple single-family and multi-family housing developments, & retail,

commercial, and hospitality

#### **About Hughes Century Crossing**

Proposed retail, office, medical and/or commercial use adjacent to the brandnew Gregg Young Auto Sports Complex at Norwalk Central.

The sports complex includes 20 acres of turf fields and an indoor recreation center with basketball courts. The development will also become the new home of Norwalk Parks and Recreation.

#### **Aaron Hyde**

Senior Vice President JLL Des Moines +1 515 953 8834

<u>aaron.hyde@ill.com</u>

#### Justin Lossner, CCIM, SIOR

Senior Managing Director JLL Des Moines +1 515 371 0846

justin.lossner@jll.com

jll.com/des-moines



## Floor plan



**Hughes Century Crossing** at Norwalk Central



# Site plan



<sup>\*</sup>Conceptual building site plan, rendering subject to change.



# Hughes Century Crossing at Norwalk Central



## Demographics Norwalk, IA

|                   | 1 Mile   | 3 Miles  | 5 Miles  |
|-------------------|----------|----------|----------|
| Population        | 6,913    | 16,287   | 45,502   |
| Households        | 2,681    | 6,146    | 18,605   |
| Average HH Income | \$91,478 | \$86,383 | \$69,446 |



#### **Norwalk Trade Area**



#### Aaron Hyde

Senior Vice President JLL Des Moines +1 515 953 8834 aaron.hyde@jll.com

#### Justin Lossner, CCIM, SIOR

Senior Managing Director
JLL Des Moines
+1 515 371 0846
justin.lossner@jll.com

The information contained herein has been given to us by the owner o