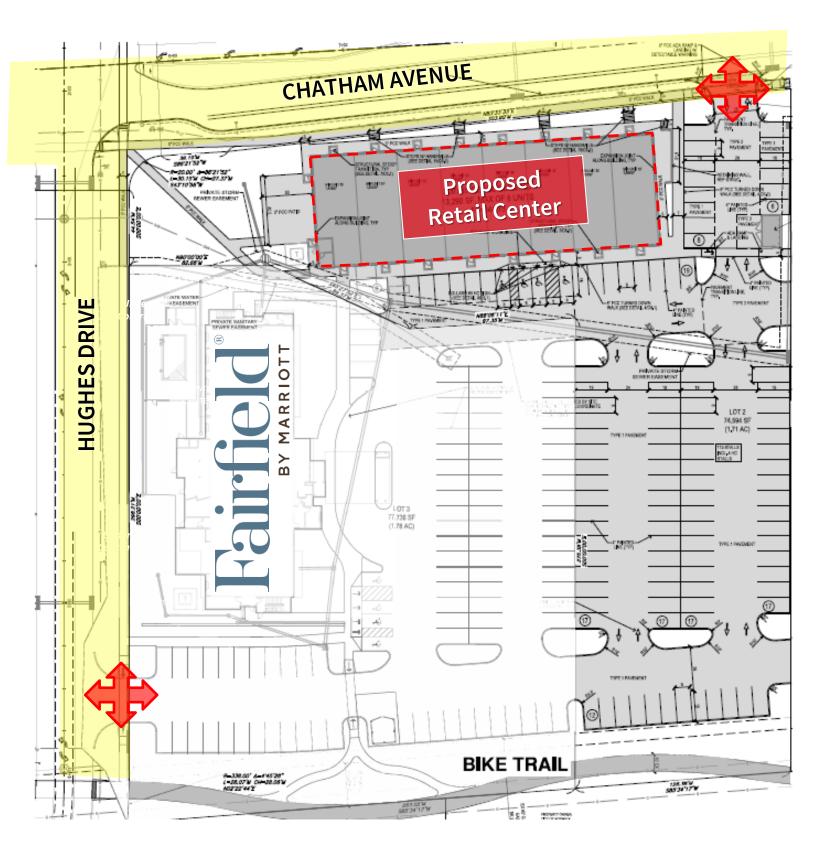

# Site plan

<sup>\*</sup>Conceptual building site plan, rendering subject to change.