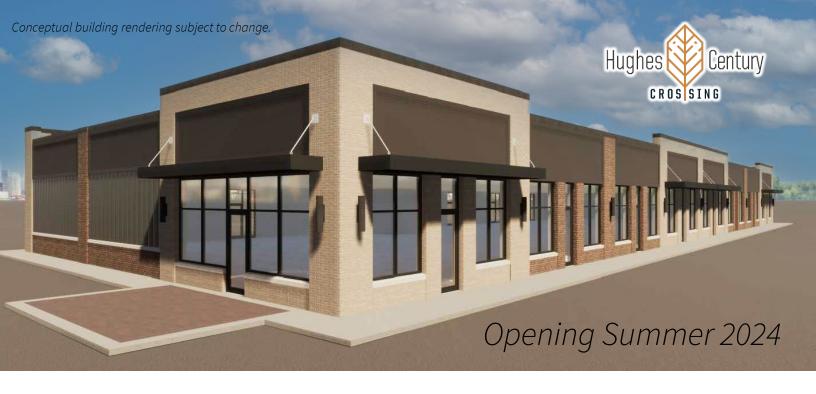

# For Lease Chatham Ave. & Hughes Dr., Norwalk, IA

## Up to ± 13,000 RSF Commercial Space Available in Hughes Century Crossing

## **Property** details

1,425 – 13,290 RSF (can be subdivided) **Availability:** 

Lease rate: \$27.50 - \$29.50

**Total building size:** 13,290 RSF

**Property** 

Quick access to I-35 via Hwy 5 extension with easy Location:

access to Downtown Des Moines, located in a

fast-growing retail corridor within Hughes

Century Crossing

information:

Multi-tenant building suitable for office or retail

Located adjacent to multiple single-family and multi-family housing developments, & retail,

commercial, and hospitality

#### **About Hughes Century Crossing**

Proposed retail, office, medical and/or commercial use adjacent to the brandnew Gregg Young Auto Sports