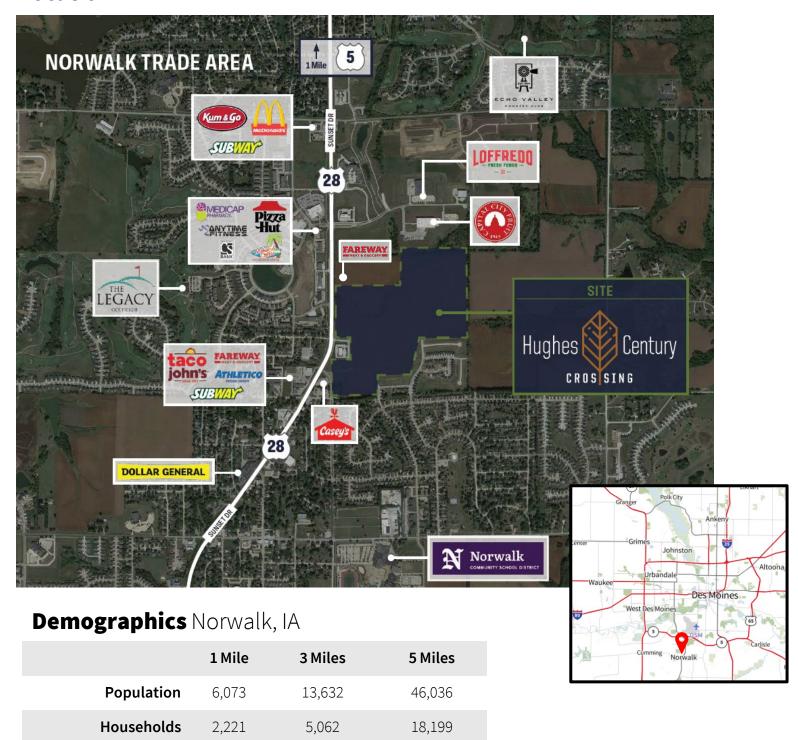

### Location

#### Aaron A. Hyde

Senior Vice President JLL Des Moines +1 515 953 8834 aaron.hyde@ill.com

Average HH Income

#### Justin Lossner, CCIM, SIOR

\$84,626

\$56,545

\$94,280

Senior Managing Director JLL Des Moines +1 515 371 0846 justin.lossner@jll.com The information contained herein has been given to us by the owner of the property or other sources we deem reliable. We have no reason to doubt its accuracy, but we do not guarantee it. All information should be verified prior to purchase or lease. Jones Lang LaSalle Brokerage, Inc. is a licensed broker in the State of Iowa.