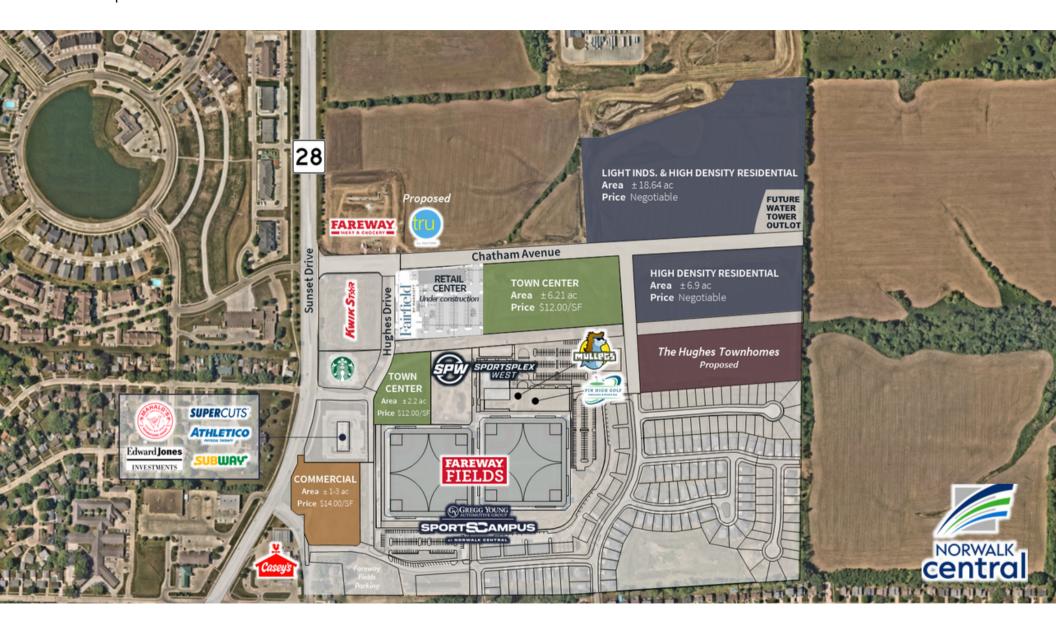

#### **Hughes Century Crossing**

## Site plan

The ongoing development in Norwalk Central includes Hughes Century Crossing (retail and residential), Gregg Young Sports Campus, City State Bank Norwalk Fieldhouse for public recreation, a future amphitheater, and a 10ft bike trail from HWY 28 to E. 18th St.