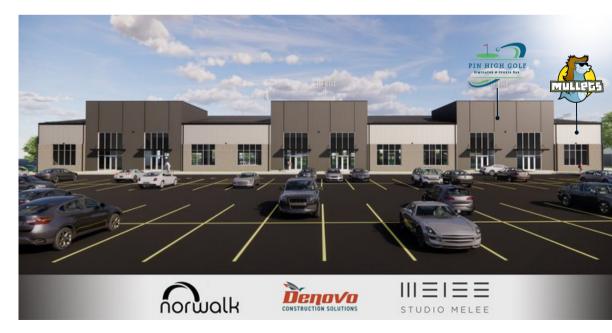

#### **Norwalk Central Development**

#### **Norwalk Central**

Norwalk Central is a dynamic development that includes a 20+ acre sports campus attracting regional and national events. Additionally, it offers two national brand hotels, new dining and retail options, including the recently announced addition of Mullets.