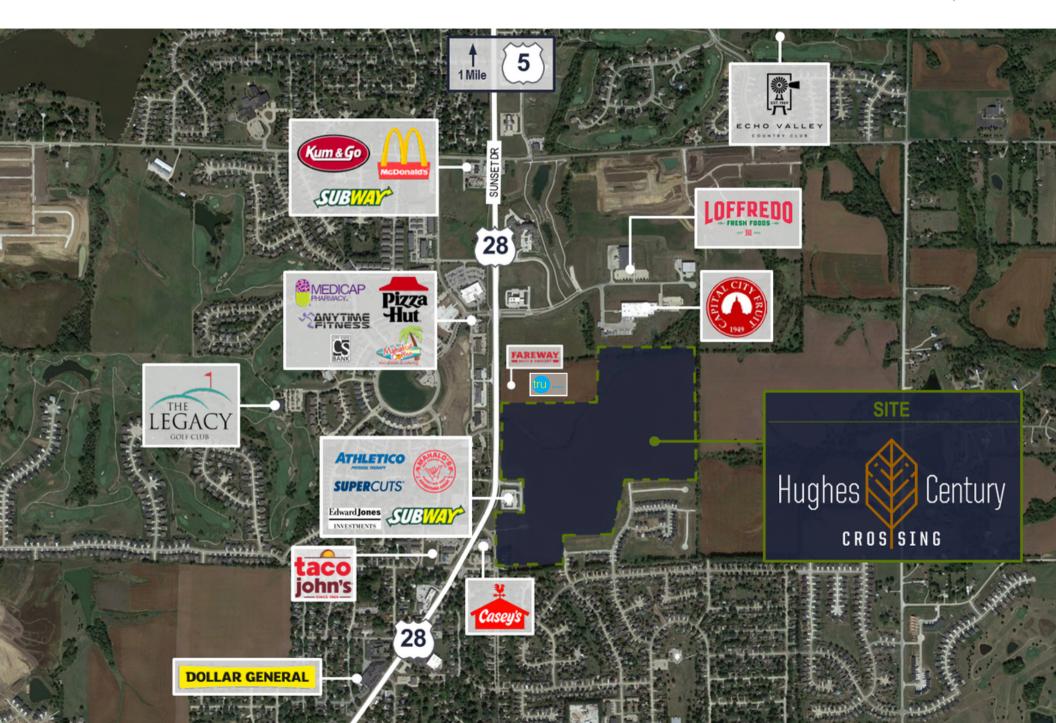

#### **Hughes Century Crossing**

## Site plan

The ongoing development in Norwalk Central includes Hughes Century Crossing (retail and residential), Gregg Young Sports Campus, City State Bank Norwalk Fieldhouse for public recreation, a future amphitheater, and a 10ft bike trail from HWY 28 to E. 18th St.