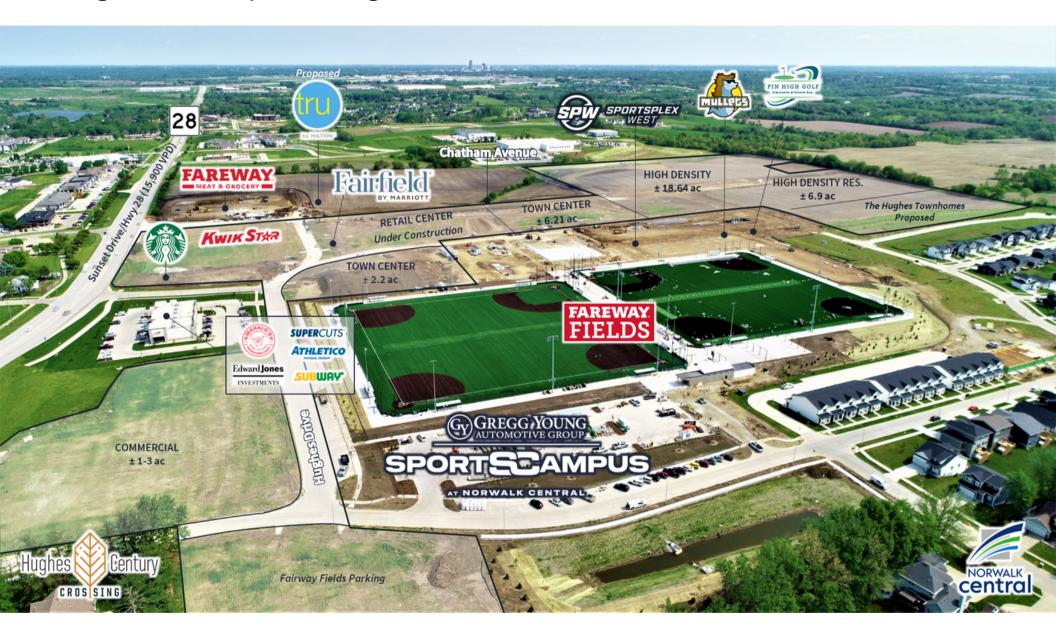

#### **Norwalk Central Development**

#### **Norwalk Central**

Norwalk Central is a dynamic development that includes a 20+ acre sports campus attracting regional and national events. Additionally, it offers two national brand hotels, new dining and retail options, including the recently announced addition of Mullets.

The ongoing development in Norwalk Central includes Hughes Century Crossing (retail and residential), Gregg Young Sports Campus, City State Bank Norwalk Fieldhouse for public recreation, a future amphitheater, and a 10ft bike trail from HWY 28 to E. 18th St.