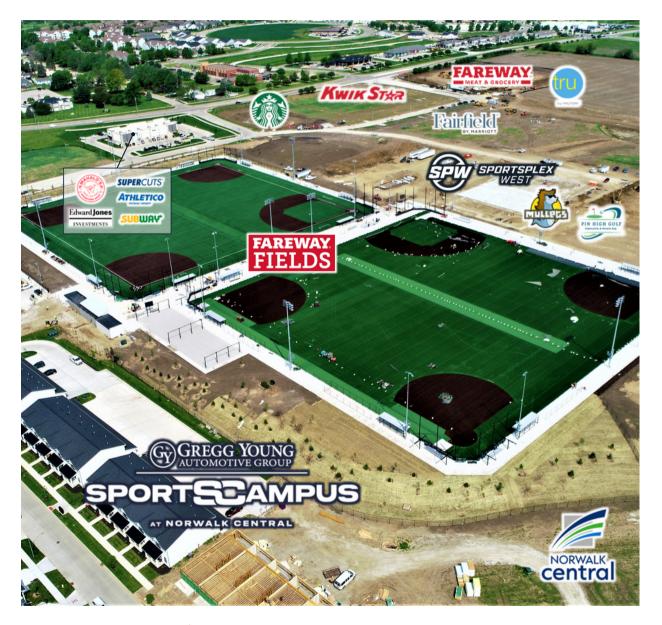

#### **Norwalk Central Development**

#### **Norwalk Central**

Norwalk Central is a dynamic development that includes a 20+ acre sports campus attracting regional and national events. Additionally, it offers two national brand hotels, new dining and retail options, including the recently announced addition of Mullets.

The ongoing development in Norwalk Central includes Hughes Century Crossing (retail and residential), Gregg Young Sports Campus, City State Bank Norwalk Fieldhouse for public recreation, a future amphitheater, and a 10ft bike trail from HWY 28 to E. 18th St.