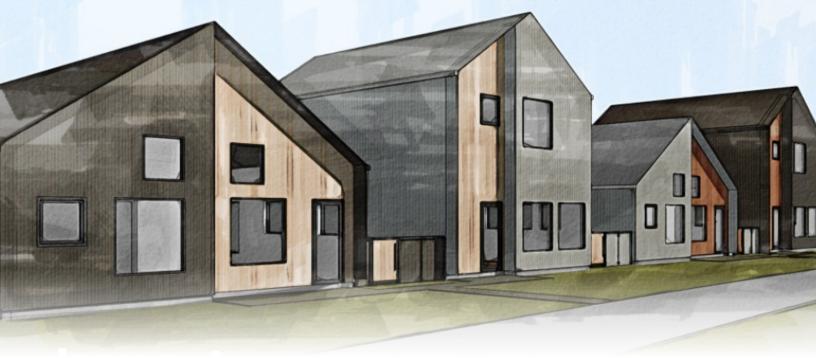

## the COTTAGES

## **Coming Soon**

2 BEDS, 2 & 2.5 BATHS 1 STORY + 2 STORY 2 CAR GARAGE PRIVATE PATIO USDA 100% FINANCING AVAILABLE

These modern one-story and two-story-on-slab cottages range from approximately 1,100 to 1,350 square feet and offer two bedrooms, two bathrooms, a two-car attached garage, and a patio yard—starting in the low \$300s. We are grateful to the Iowa Economic Development Authority for supporting this initiative through grant funding.