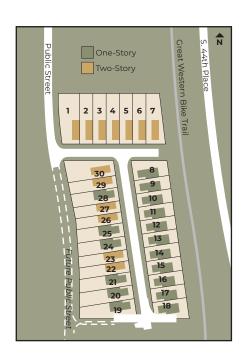

## **Coming Soon**

2 BEDS, 2 & 2.5 BATHS 1 STORY + 2 STORY 2 CAR GARAGE PRIVATE PATIO USDA 100% FINANCING AVAILABLE

These modern one-story and two-story-on-slab cottages range from approximately 1,100 to 1,350 square feet and offer two bedrooms, two bathrooms, a two-car attached garage, and a patio yard—starting in the low \$300s. We are grateful to the Iowa Economic Development Authority for supporting this initiative through grant funding.

Located in Cumming, Iowa, along Highway G14, the homes provide direct access to the Great Western Bike Trail, Middlebrook Meadow, and walking paths. They're also within walking distance of Fridays at the Farm, Iowa Distilling, the Cumming Tap, Wilson's Orchard & Ciderhouse, and Middlebrook Mercantile