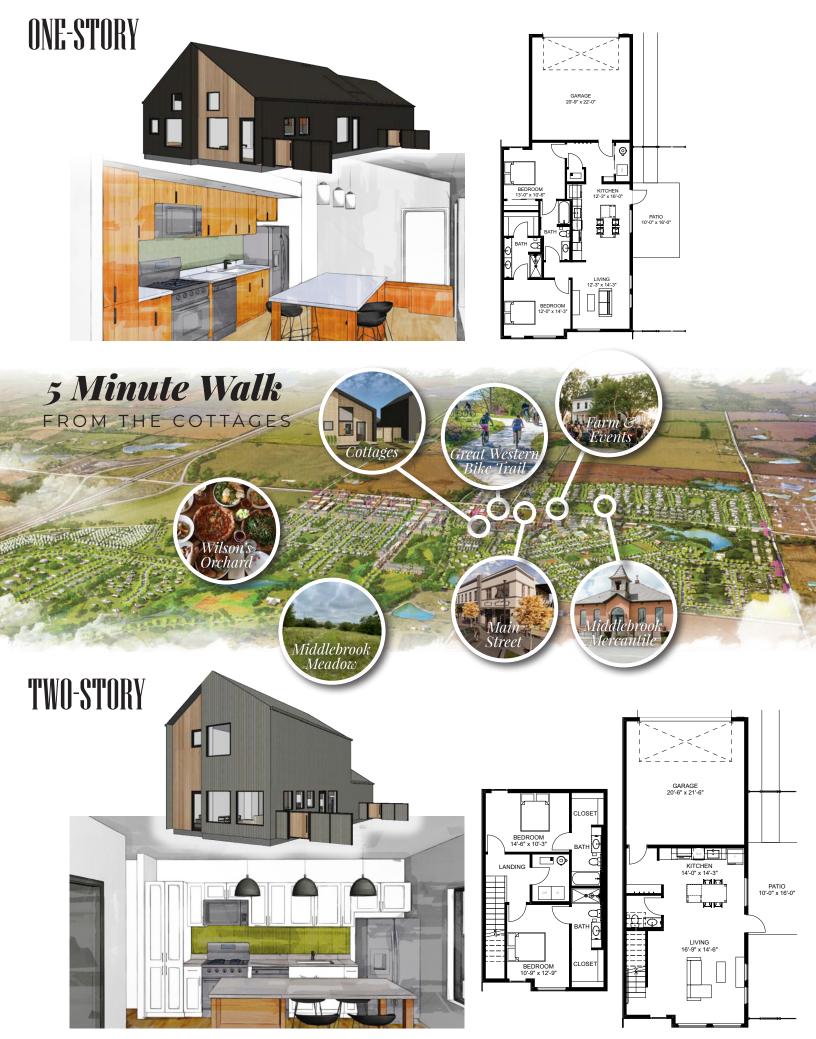

## **Coming Soon**

2 BEDS, 2 & 2.5 BATHS 1 STORY + 2 STORY 2 CAR GARAGE PRIVATE PATIO USDA 100% FINANCING AVAILABLE

These modern one-story and two-story-on-slab cottages range from approximately 1,100 to 1,350 square feet and offer two bedrooms, two bathrooms, a two-car attached garage, and a patio yard—starting in the low \$300s. We are grateful to the Iowa Economic Development Authority for supporting this initiative through grant funding.

Located in Cumming, Iowa, along Highway G14, the homes provide direct access to the Great Western Bike Trail, Middlebrook Meadow, and walking paths. They're also within walking distance of Fridays at the Farm, Iowa Distilling, the Cumming Tap, Wilson's Orchard & Ciderhouse, and Middlebrook Mercantile